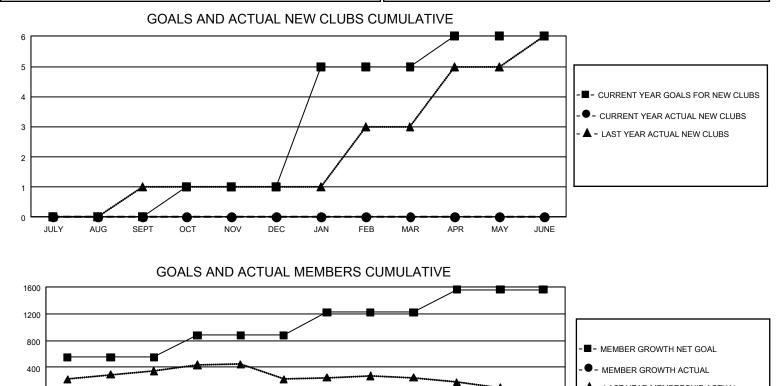

## GAT MONTHLY MEMBERSHIP PROGRESS REPORT

GMT Constitutional Area 5 - J, Group G

REPORT DOES NOT INCLUDE CLUBS IN UNDISTRICTED AREAS.

| Clubs         |               |             |               | Members               |                       |                         |                                                    |  |
|---------------|---------------|-------------|---------------|-----------------------|-----------------------|-------------------------|----------------------------------------------------|--|
|               | RESULTS FOR   | R 2020-2021 |               | RESULTS FOR 2020-2021 |                       |                         |                                                    |  |
| QUARTER       | NEW CLUB GOAL | NEW CLUBS   | DROPPED CLUBS | QUARTER MEME          | ER GROWTH NET<br>GOAL | MEMBER GROWTH<br>ACTUAL | DROPPED<br>MEMBERS ACTUAL<br>(including transfers) |  |
| JULY/AUG/SEPT | 0             | 0           | 2             | JULY/AUG/SEPT         | 550                   | 378                     | 409                                                |  |
| OCT/NOV/DEC   | 3             | 0           | 5             | OCT/NOV/DEC           | 330                   | 207                     | 413                                                |  |
| JAN/FEB/MAR   | 12            | 0           | 1             | JAN/FEB/MAR           | 340                   | 73                      | 61                                                 |  |
| APR/MAY/JUNE  | 3             | 0           | 0             | APR/MAY/JUNE          | 341                   | 0                       | 0                                                  |  |