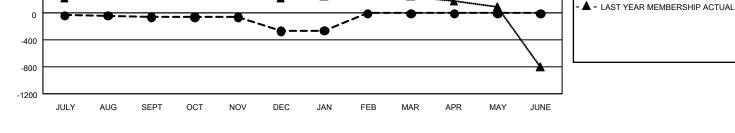

## GAT MONTHLY MEMBERSHIP PROGRESS REPORT

GMT Constitutional Area 5 - J, Group G

REPORT DOES NOT INCLUDE CLUBS IN UNDISTRICTED AREAS.

| Clubs         |               |             |               | Members               |                       |                         |                                                    |  |
|---------------|---------------|-------------|---------------|-----------------------|-----------------------|-------------------------|----------------------------------------------------|--|
|               | RESULTS FOR   | R 2020-2021 |               | RESULTS FOR 2020-2021 |                       |                         |                                                    |  |
| QUARTER       | NEW CLUB GOAL | NEW CLUBS   | DROPPED CLUBS | QUARTER MEME          | ER GROWTH NET<br>GOAL | MEMBER GROWTH<br>ACTUAL | DROPPED<br>MEMBERS ACTUAL<br>(including transfers) |  |
| JULY/AUG/SEPT | 0             | 0           | 2             | JULY/AUG/SEPT         | 550                   | 378                     | 409                                                |  |
| OCT/NOV/DEC   | 3             | 0           | 5             | OCT/NOV/DEC           | 330                   | 207                     | 413                                                |  |
| JAN/FEB/MAR   | 12            | 0           | 1             | JAN/FEB/MAR           | 340                   | 73                      | 61                                                 |  |
| APR/MAY/JUNE  | 3             | 0           | 0             | APR/MAY/JUNE          | 341                   | 0                       | 0                                                  |  |